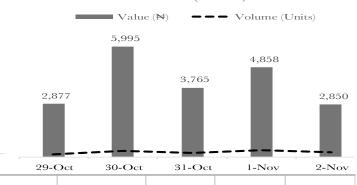

| 1.60           | 6.7%  | FBNH    |        | 7.65         | -15.0% |
| ACCESS         | 8.35           | 5.0%  | FIDSON  |        | 4.60         | -14.8% |
| FORTE          | 22.00          | 4.8%  | NIGERIN | IS     | 0.24         | -14.3% |
| ABC            | 0.31           | 3.3%  | PZ      |        | 10.00        | -13.0% |

**ETERNA** 

5.45

-12.1%

3.0%



| THE THEFE         |             |            |              |
|-------------------|-------------|------------|--------------|
|                   | We          | oW QTD     | YTD          |
| Large Cap (Top 1  | 0%) -2.3    | 36% -1.43% | /o -14.59°/o |
| Mid Cap (Mid 30°  | /o) -3.4    | 43% -4.08% | √o -16.11°/o |
| Small Cap (Botton | n 60%) -2.3 | 32% -20.72 | % -57.81%    |

#### **Volume and Value Traded** (millions)



0.68

LINKASSURE

## **Fixed Income**

#### The week in Review

- ♦ Average yields in the fixed income market dipped 6bps WoW to 14.6%. The plunge in yields was largely driven by demand at the short end of the curve which came in despite higher stop rates at this week's NTB, with average NTB rates 59bps (12.96%) higher than the last auction.
- ♦ However, following sell off at the long end of the curve average bond yields rose 19bps WoW to 15.26% to moderate the plunge at the short end of the curve.

|                      | This   | Prior  | WoW    |                                 | 120          | 180           | 1              |                               | 120          | 180           | 1              |
|----------------------|--------|--------|--------|----------------------------