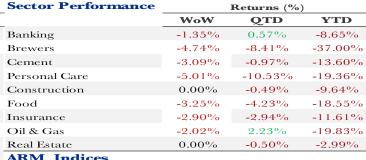

### **Equities**

◆ The Nigerian equity market reversed the positive trend witnessed over the past two weeks, declining by 2.38% WoW. The negative performance was driven by declines in FBNH (-15.0%), ETI (-4.48%), GUINNESS (-5.2%), DANGSUGAR (-10.9%), DANGCEM (-2.9%), NESTLE (-1.5%) and SEPLAT (-3.1%). The stocks that recorded the highest declines during the week were UNITYBNK (-21%), DANGFLOUR (-21.1%), CCNN (-18.8%) and DIAMONDBNK (-16.7%). On a sectorial basis, all sectors closed in the negative territory except the Construction and Real Estate which closed flat. The Brewers (-4.7%), Cement (-3.1%), Personal Care (-5.1%) and Food (-3.3%) were the largest losers.