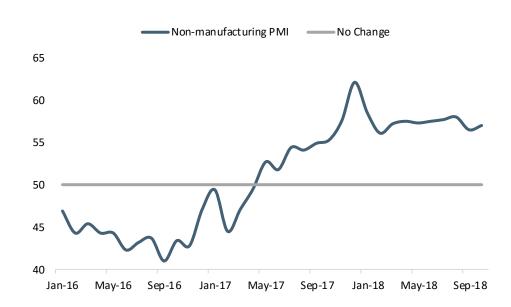

| Daily energy generated and sent out - Q3 18 |                                       |                                        |
| Domestic |                                          |                                           |                                             |                                       |                                        |
| A        |                                          |                                           |                                             |                                       |                                        |

<sup>\*\*</sup> means Preliminary Estimate

### PMI continues expansionary trend

Figure 1: Manufacturing PMI



Source: CBN, ARM Research

Figure 2: Non-Manufacturing PMI



Source: CBN, ARM Research





| ARM Securities                |                  |                                      |
|-------------------------------|------------------|--------------------------------------|
| Research                      | 234 (1) 2701653  | research@armsecurities.com.ng        |
| Institutional Sales & Trading | 234 (1) 448 8833 | trading@armsecurities.com.ng         |
| Customer Service              | 234 (1) 4488282  | customerservice@armsecurities.com.ng |
|                               |                  |                                      |

Copyright © 2018 ARM Securities Limited ("ARM").

All rights reserved. Unauthorised use, reproduction, distribution, or disclosure of this document is strictly prohibited.

This material has been issued by ARM Secu