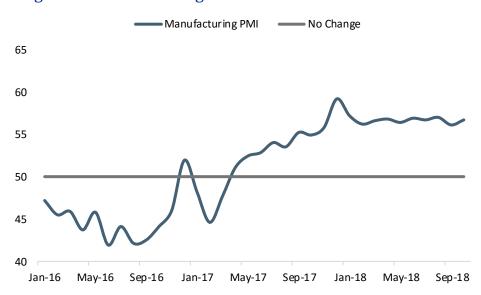

|
| tic      |                                          |                                           | Daily energy generated and sent out - Q3 18 |                                       |                                        |
| Domestic |                                          |                                           |                                             |                                       |                                        |
| A        |                                          |                                           |                                             |                                       |                                        |

<sup>\*\*</sup> means Preliminary Estimate

### PMI continues expansionary trend

Figure 1: Manufacturing PMI



Source: CBN, ARM Research

Figure 2: Non-Manufacturing PMI



Source: CBN, ARM Research





| ARM Securities                |                  |                                      |
|-------------------------------|------------------|--------------------------------------|
| Research                      | 234 (1) 2701653  | research@armsecurities.com.ng        |
| Institutional Sales & Trading | 234 (1) 448 8833 | trading@armsecurities.com.ng         |
| Customer Service              | 234 (1) 4488282  | customerservice@armsecurities.com.ng |
|                               |                  |                                      |

Copyright © 2018 ARM Securities Limited ("ARM").

All rights reserved. Unauthorised use, reproduction, distribution, or disclosure of this document is s